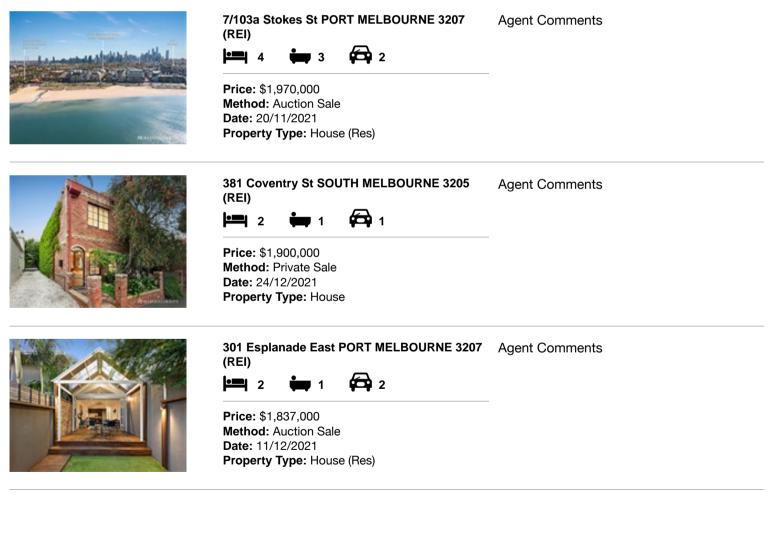

### Comparable property sales (\*Delete A or B below as applicable)

A\* These are the three properties sold within two kilometres of the property for sale in the last six months that the estate agent or agent's representative considers to be most comparable to the property for sale.

| Ade | dress of comparable property           | Price       | Date of sale |
|-----|----------------------------------------|-------------|--------------|
| 1   | 7/103a Stokes St PORT MELBOURNE 3207   | \$1,970,000 | 20/11/2021   |
| 2   | 381 Coventry St SOUTH MELBOURNE 3205   | \$1,900,000 | 24/12/2021   |
| 3   | 301 Esplanade East PORT MELBOURNE 3207 | \$1,837,000 | 11/12/2021   |